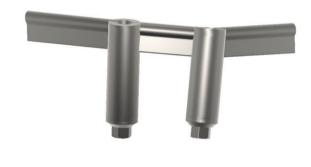

#### The Design of the Ear Bar

#### Different Angles of Ear Bar

#### The Ear Bar was designed Virtually

Job date: 12/2/2021 6:26:40 PM Generated on: 12/2/2021 7:18:22 PM Dentist name: Default

Implant analog types

13, 23:

MEDI N33 ZIMMER TSV(MEDI N33 ZIMMER TSV): A72 TSV35(A

#### **Different Angles of Ear Bar**

#### Bar was fabricated digitally