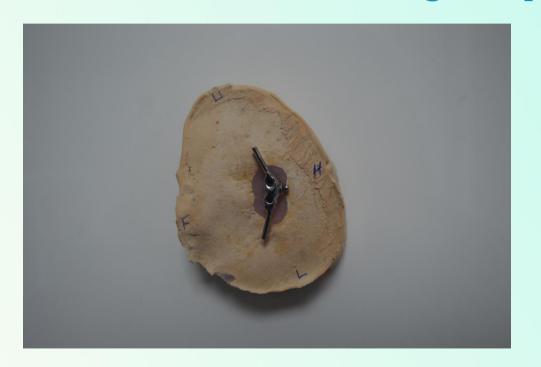

### Dental Implant placed on Mastoid bone of left side

#### Transfer placed to form a ZIG

#### **Cast Information**