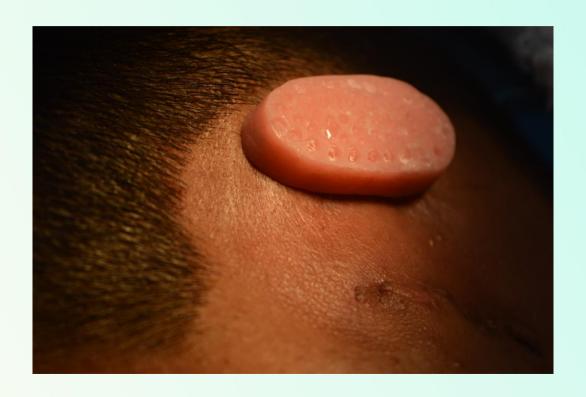

### Acrylic plate was fabricated for fixation

### Rough surface opposite side of acrylic plate for silica ear fabrication