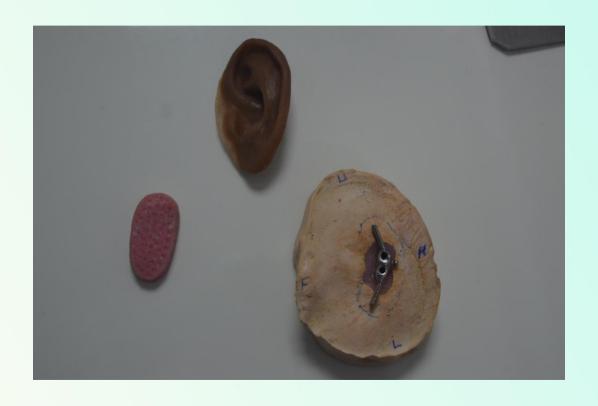

### Dental Implant placed on Mastoid bone of left side

#### Transfer placed to form a ZIG

#### Impression taken with Putty

#### **Cast Information**