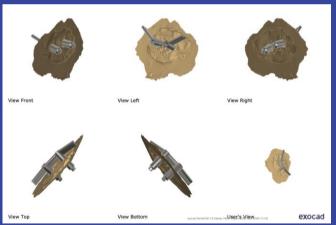

# Fabrication of Prosthesis in Free Flap case via Medit Scanner

By:

Dr. Vikram Ahuja



#### **Case Study**

### Artificial Fixed Ear Placement Via Medit Scanner

### Dental Implant placed on Mastoid bone of left side





#### Transfer placed to form a ZIG







#### Impression taken with Putty







#### **Cast Information**





## Implant Locations were scanned with scanning bodies





#### The Design of the Ear Bar



#### 2021-12-02 00378-011

Job date: 12/2/2021 6:26:40 PM Generated on: 12/2/2021 7:17:50 PM Dentist name: Default

Dentist name: De Implant analog types

13, 23:

MEDI\_N33\_ZIMMER\_TSV(MEDI\_N33\_ZIMMER\_TSV) : A72\_TSV35(A



3D PDF (Scale - mouse wheel; Rotate - left mouse button. To print 3D model - enable markups printing)



exocad

#### Different Angles of Ear Bar





#### The Ear Bar was designed Virtually





Job date: 12/2/2021 6:26:40 PM