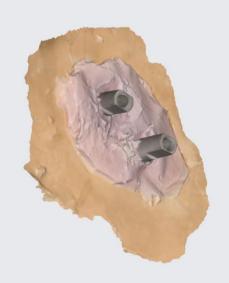

# Fabrication of Prosthesis in Free Flap case via Medit Scanner

By:

Dr. Vikram Ahuja



#### **Case Study**

### Artificial Fixed Ear Placement Via Medit Scanner

### Dental Implant placed on Mastoid bone of left side





#### Transfer placed to form a ZIG







#### Impression taken with Putty







#### **Cast Information**





## Implant Locations were scanned with scanning bodies





#### The Design of the Ear Bar



#### 2021-12-02 00378-011

Job date: 12/2/2021 6:26:40 PM Generated on: 12/2/2021 7:17:50 PM Dentist name: Default

Dentist name: De Implant analog types

13, 23:

MEDI\_N33\_ZIMMER\_TSV(MEDI\_N33\_ZIMMER\_TSV) : A72\_TSV35(A



3D PDF (Scale - mouse wheel; Rotate - left mouse button. To print 3D model - enable markups printing)



exocad

#### Different Angles of Ear Bar





#### The Ear Bar was designed Virtually





Job date: 12/2/2021 6:26:40 PM Generated on: 12/2/2021 7:18:22 PM Dentist name: Default

Implant analog types

13, 23:

MEDI N33 ZIMMER TSV(MEDI N33 ZIMMER TSV): A72 TSV35(A



3D PDF (Scale - mouse wheel; Rotate - left mouse button. To print 3D model - enable markups printing)



exocad

#### **Different Angles of Ear Bar**







####