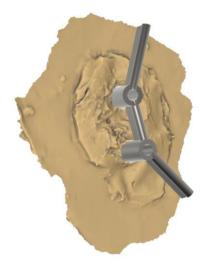

## Implant Locations were scanned with scanning bodies

#### The Design of the Ear Bar

#### The Ear Bar was designed Virtually

Job date: 12/2/2021 6:26:40 PM Generated on: 12/2/2021 7:18:22 PM Dentist name: Default

Implant analog types

13, 23:

MEDI N33 ZIMMER TSV(MEDI N33 ZIMMER TSV): A72 TSV35(A

#### Bar was fabricated digitally