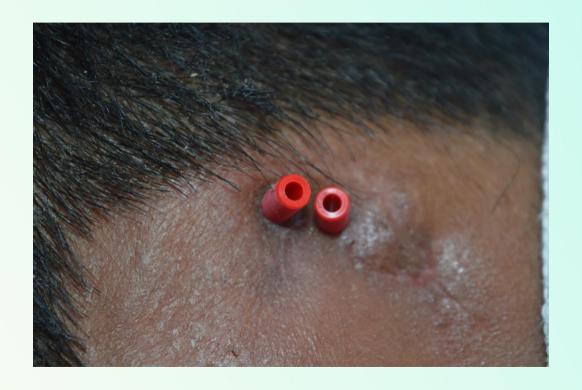

# Fabrication of Prosthesis in Free Flap case via Medit Scanner

By:

Dr. Vikram Ahuja



#### **Case Study**

### Artificial Fixed Ear Placement Via Medit Scanner

### Dental Implant placed on Mastoid bone of left side





#### Transfer placed to form a ZIG







#### Impression taken with Putty







#### **Cast Information**





## Implant Locations were scanned with scanning bodies





#### The Design of the Ear Bar



#### 2021-12-02 00378-011

Job date: 12/2/2021 6:26:40 PM Generated on: 12/2/2021 7:17:50 PM Dentist name: Default

Dentist name: De Implant analog types

13, 23:

MEDI\_N33\_ZIMMER\_TSV(MEDI\_N33\_ZIMMER\_TSV) : A72\_TSV35(A



3D PDF (Scale - mouse wheel; Rotate - left mouse button. To print 3D model - enable markups printing)



exocad

#### Different Angles of Ear Bar





#### The Ear Bar was designed Virtually





Job date: 12/2/2021 6:26:40 PM Generated on: 12/2/2021 7:18:22 PM Dentist name: Default

Implant analog types

13, 23:

MEDI N33 ZIMMER TSV(MEDI N33 ZIMMER TSV): A72 TSV35(A



3D PDF (Scale - mouse wheel;