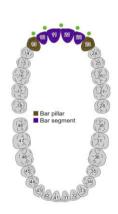

### Dental Implant placed on Mastoid bone of left side

## Implant Locations were scanned with scanning bodies