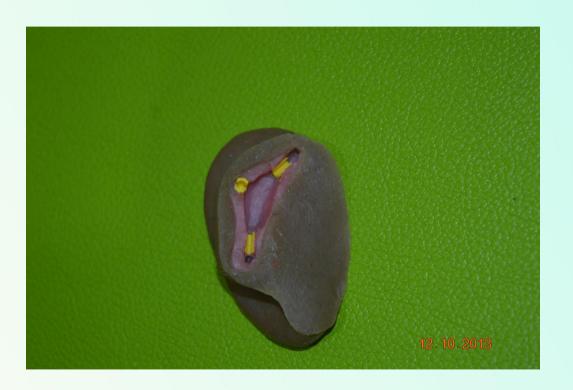

#### Acrylic plate attached to ear

### Acrylic plate was attached to silica ear