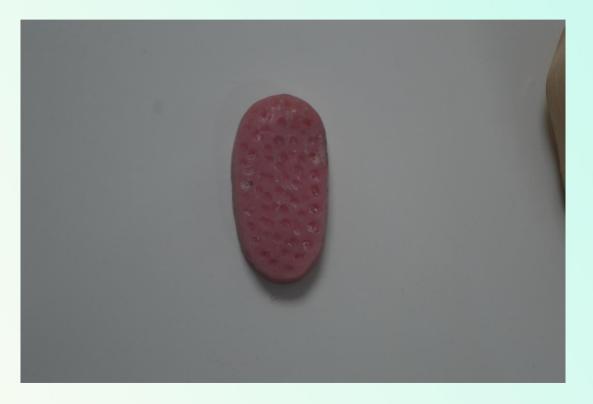

me: De Implant analog types

13, 23:

MEDI\_N33\_ZIMMER\_TSV(MEDI\_N33\_ZIMMER\_TSV) : A72\_TSV35(A



3D PDF (Scale - mouse wheel; Rotate - left mouse button. To print 3D model - enable markups printing)



exocad

#### Different Angles of Ear Bar





#### The Ear Bar was designed Virtually





Job date: 12/2/2021 6:26:40 PM Generated on: 12/2/2021 7:18:22 PM Dentist name: Default

Implant analog types

13, 23:

MEDI N33 ZIMMER TSV(MEDI N33 ZIMMER TSV): A72 TSV35(A



3D PDF (Scale - mouse wheel; Rotate - left mouse button. To print 3D model - enable markups printing)



exocad

#### **Different Angles of Ear Bar**







#### Bar was fabricated digitally





### Acrylic plate was fabricated for fixation



### Rough surface opposite side of acrylic plate for silica ear fabrication















#### Acrylic plate attached to ear





### Acrylic plate was attached to silica ear



#### **Before and After**







thank you