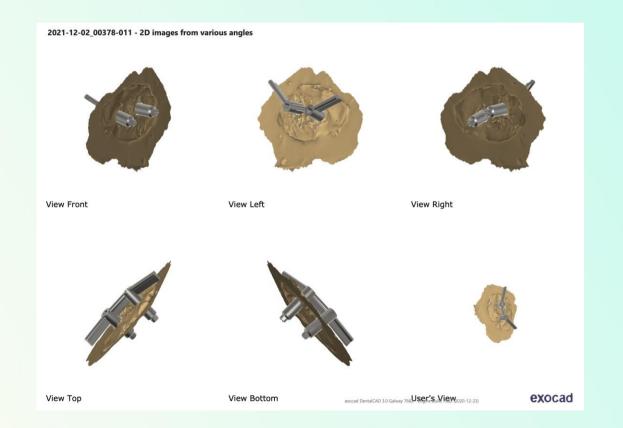

#### Different Angles of Ear Bar

#### The Ear Bar was designed Virtually

Job date: 12/2/2021 6:26:40 PM Generated on: 12/2/2021 7:18:22 PM Dentist name: Default

Implant analog types

13, 23:

MEDI N33 ZIMMER TSV(MEDI N33 ZIMMER TSV): A72 TSV35(A

#### **Different Angles of Ear Bar**

#### Bar was fabricated digitally