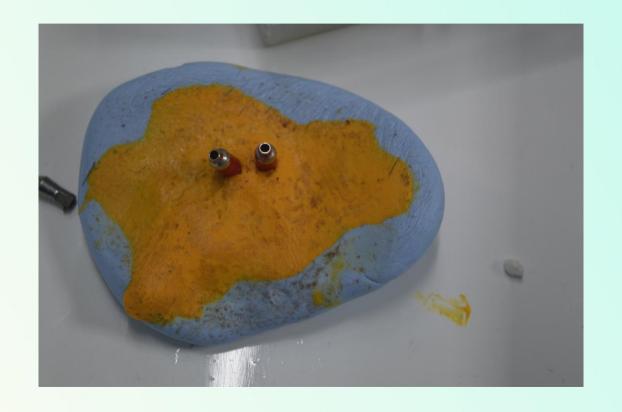

# Fabrication of Prosthesis in Free Flap case via Medit Scanner

By:

Dr. Vikram Ahuja



#### **Case Study**

### Artificial Fixed Ear Placement Via Medit Scanner

### Dental Implant placed on Mastoid bone of left side





#### Transfer placed to form a ZIG







#### Impression taken with Putty







#### **Cast Information**





## Implant Locations were scanned with scanning bodies





#### The Design of the Ear Bar



#### 2021-12-02 00378-011

Job date: 12/2/2021 6:26:40 PM Generated on: 12/2/2021 7:17:50 PM Dentist name: Default

Dentist name: De Implant analog types

13, 23:

MEDI\_N33\_ZIMMER\_TSV(MEDI\_N33\_ZIMMER\_TSV) : A72\_TSV35(A



3D PDF (Scale - mouse wheel; Rotate - left mouse button. To print 3D model - enable markups printing)



exocad

#### Different Angles of Ear Bar





#### The Ear Bar was designed Virtually





Job date: 12/2/2021 6:26:40 PM Generated on: 12/2/2021 7:18:22 PM Dentist name: Default

Implant analog types

13, 23:

MEDI N33 ZIMMER TSV(MEDI N33 ZIMMER TSV): A72 TSV35(A



3D PDF (Scale - mouse wheel; Rotate - left mouse button. To print 3D