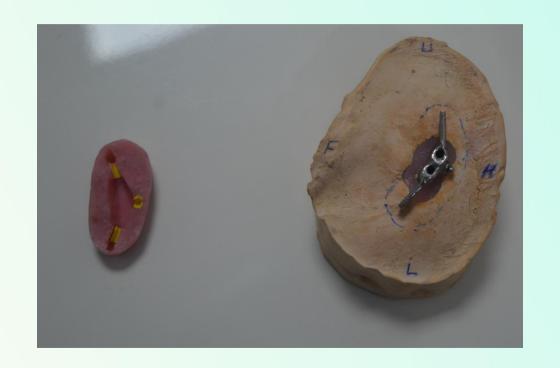

### Acrylic plate was fabricated for fixation

### Rough surface opposite side of acrylic plate for silica ear fabrication

#### Acrylic plate attached to ear

### Acrylic plate was attached to silica ear