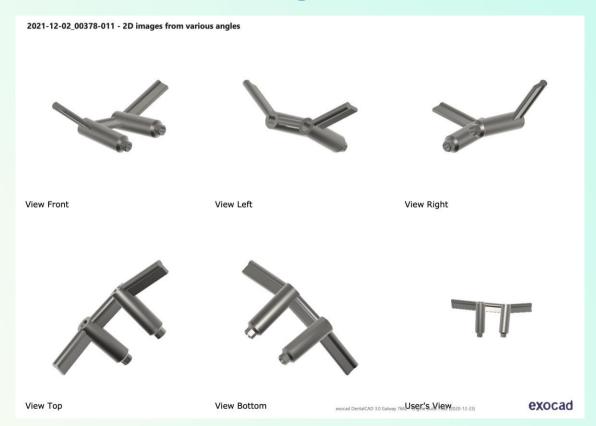

#### Different Angles of Ear Bar

#### **Different Angles of Ear Bar**

#### Bar was fabricated digitally