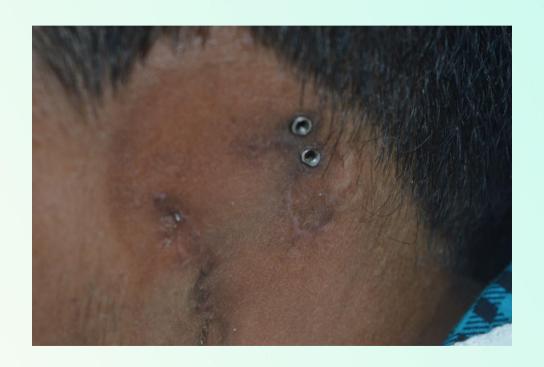

### Dental Implant placed on Mastoid bone of left side

#### Transfer placed to form a ZIG